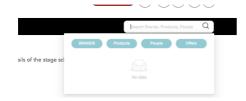

# **Setting Up Meetings Using Showhub**

Step 1: Log into your account (https://aatf.showhub.live/events/aatf/signup/ 642a6bc7d9d27b0019933001)

Step 2: Search for the person, brand, product etc. that you are wanting to connect with.

Step 3: When the result pops up, click 'Request a meeting'.

If you are wanting to arrange a meeting with an exhibitor:

Click exhibitors

SOUTH AFRICA'S LEADING EVENT FOR THE MANUFACTURING

ww.africaautomationtechnologyfair.com