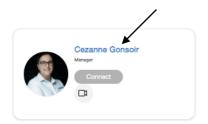

## Step 3 Click on the brand you are looking for

Step 4: Select the staff members name you wish to connect with

### Step 5 Click request a meeting.

www.africaautomationtechnologyfair.com

Member of:

Proudly Affiliated with: