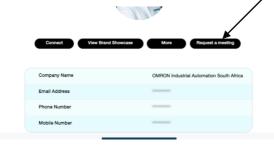

Step 3: When the result pops up, click 'Request a meeting'.

If you are wanting to arrange a meeting with an exhibitor:

Click exhibitors

SOUTH AFRICA'S LEADING EVENT FOR THE MANUFACTURING

ww.africaautomationtechnologyfair.com

### Step 6 Fill in the relevant meeting details.